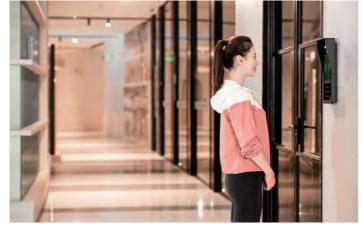

#### Face recognition

After "touchless" pass is activated, facial recognition enables the identification of motors and vehicles as well as people. Gates will be automatically opened once owners walk into the camera zone within micro- seconds with a stroller, or by electric bike. For the unauthorised access without prior registration record, the gates will not open so as to guarantee both the convenience of owners and users and the safety of the community.

Face recognition technology helps owners freely pass the gates. In addition, through the collection of face image information, owners' friends can make visits more conveniently. Owners only need to input their visitors' information in "Maojia" APP of Shimao Services in advance and then the permission and time slot information will be automatically delivered to the gate system. Therefore, even if owners stay at home, they can open the gates for their visitors. Authorised visitors can pass the gates using the verification code that was sent to their mobile phones or use temporary face recognition. However, they will fail in passing the gate at any unauthorized time.

▲ Facial Recognition