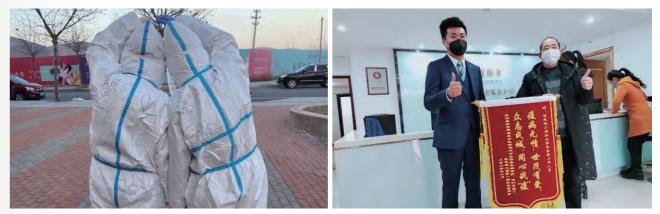

#### Fighting against COVID-19

During the COVID-19 pandemic, more than 12,000 employees of Shimao Services worked on the frontline for fighting against the pandemic in communities, with a cumulative service time of more than 12,672,000 hours and 206,907 daily reports about pandemic prevention and control. 66 tons of disinfectant were utilised each day to isolate the virus and protect Shimao communities.

Precautionary actions taken by Shimao Services for public welfare of the residents have been prized and encouraged by owners. As a result, Shimao Services got over 16 thousand thank-you messages and letters from owners and users, and has been reported multiple times by CCTV, People's Daily, XinhuaNet and other official media, earning extreme praise from peers, government and the public.

▲Shimao Services donated medical essentials to Wuhan First Hospital

▲2 employees of Shimao Services took a photo after work

▲Shimao Services allocate vegetables for communities

▲Owner of Shimao City sent the thank you banner to Shimao Services employee