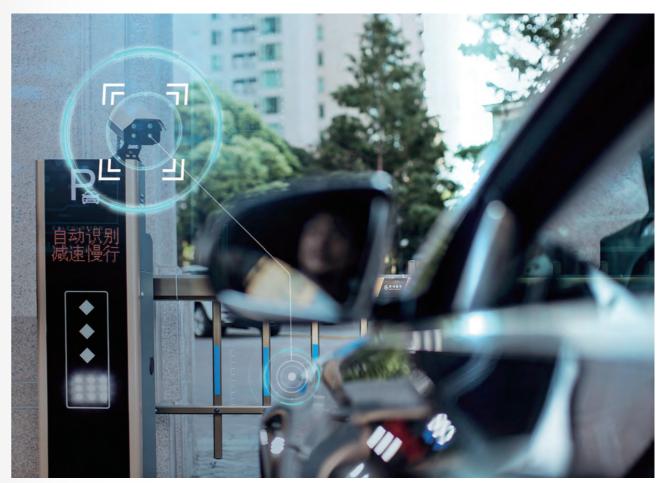

#### Smart pass for cars

As the living standard continues to improve, more and more people own private cars. They are enjoying more convenience in travelling but bearing traffic pressure at the same time. There is no doubt that conventional vehicle access control systems are of many disadvantages. Especially in rush hours or rainy days, the conventional vehicle access is of much inconvenience. For example, it costs too much time to operate the system so that owners may become very impatient because they have to wait for a long time to pass the gate.

Our smart pass for cars under Shimao IOT's smart community solutions uses technological intelligence to create a brand new version of parking lots, integrating a new parking system, user-friendly design, and multi-dimensional convenient services. Based on in-depth study of every detail, quick recognition of vehicle plates is realised through a series of systems including control devices and capture camera at the entrance and exit, intelligent electric barriers, real-time monitors, vacancy displayers, intelligent tolls, etc. The system improved the efficiency of car-flow, contributed to more advanced property management, and decreased the cost. At the same time, car owners enjoys warm and smart living experience.

▲Smart Pass for Cars

Employee

Supplier

The Public