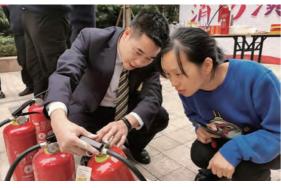

#### ♦ Fire drill and trainings, protect life

On 9 November 2020, in order to promote the National Fire Prevention Day and fire safety, Shimao Services invited owners for the activity on the National Fire Prevention Day to improve their capabilities of emergency response and self-protection. The owners participated in fire extinguishing practice, evacuation drills, on-site first aid and equipment instructions, giving positive feedbacks to the activity.

▲ Fire-fighting training to the property owners