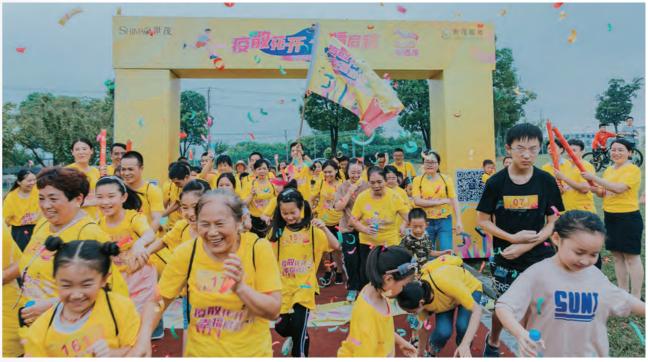

00

2020/9-10

Mao Neighbour Festival

Donation to the care centre for children with severe diseases

On 17 October 2020, 8:30 AM, Shimao Services held a happy run themed with "Awakening, Running, Caring, Giving" for property owners, along the Shimao Riviera scenery belt. The Happy Run integrated sports with charity and raised funds for the Nanjing Shimao Rainbow Care Centre for Children with Severe Diseases ("Nanjing Rainbow Centre"), showing the love and goodwill of life in Shimao.

In the 4.2-kilometre course, there were staging posts in Xuanwu Lake, Confucian Temple and Sun Yat-sen Mausoleum, where participants got food and water supplies to replenish energy. Backed by several Shimao user groups, the Happy Run ignited with the passionate waist drum performance performed by the choir from Nanjing Shimao Straits City and offered various entertainment games for users to sign in. All users enjoyed wellbeing from sports with happy smile.

Shimao will invest more in public welfare to benefit more children. The representatives of Shimao, the community secretary, the project manager of Nanjing Rainbow Centre and the representatives of property owners jointly announced the closure of the Happy Run, raising RMB 10,000 altogether in the interests of children.

To bring children hope and happiness, strengthen the owners' sense of happiness, Shimao Services hosted the Happy Run successfully thanks to the followings: an elaborate plan designed by the Company, the whole-process service by stewards of Shimao Services and especially the active participation of owners from each community.

Many owners expressed their recognition and praise to the Happy Run as they not only got more exercises, but also conveyed the positiveness of public welfare. After the event, they spontaneously organised to establish a running club in the hope of continuing their happiness and staying healthy.

▲ Shimao Happy Run in Nanjing