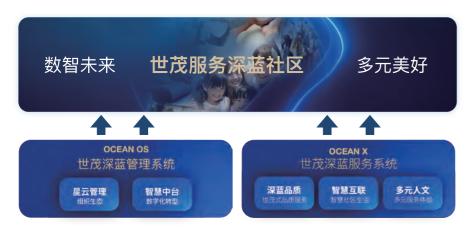

#### The future of community service in China driven by digital smartness

"Deep Blue" Strategy—the comprehensive strategy of brand upgrading launched by Shimao Services to fulfil future industry development and community life upgrade. The "deep blue" strategy consists of OCEAN OS Shimao Deep Blue Management System and OCEAN X Shimao Deep Blue Service System, centred on combination of digital & smart-driven and diverse better life; guided by "deep blue" strategy, Shimao Services will keep on exploration and development, leading future development of community services in China.

#### OCEAN OS Shimao Deep Blue Management System

Shimao Services establishes "OCEAN OS Shimao Deep Blue Management System", empowering enterprise management, organization management, and user service via big data. Firstly, the Company developed industry-leading and innovative management model of "Deep Blue Nebula", which contributes the Company to develop and innovate continuously through Grid Unit Management and Internal Marketization and made the foundation for upgrade service quality and exploration of new service boundary; Secondly, the Company researched "Deep Blue Middle Platform", which connected three terminals consisting of an integrated and visualized digital middle platform, a business middle platform, a Mao Steward APP accessed by employees, empowering the operation management and user service.

#### OCEAN X Shimao Deep Blue Service System

Focusing on living service needs of property owners and users, Shimao Services constructed "OCEAN X Deep Blue Service System", through three major values of "deep blue" quality, smart connection, and diverse humanity, which provides comfortable, reliable, smart, and diverse new service experience to Shimao property owners and users.