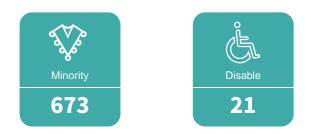

## **Diversity**

As of 31 December 2020, Shimao Services had 24,334 employees, among whom 12,638 were females, accounting for 52% of the total, 673 were from minority ethnic groups and 21 were disabled people.