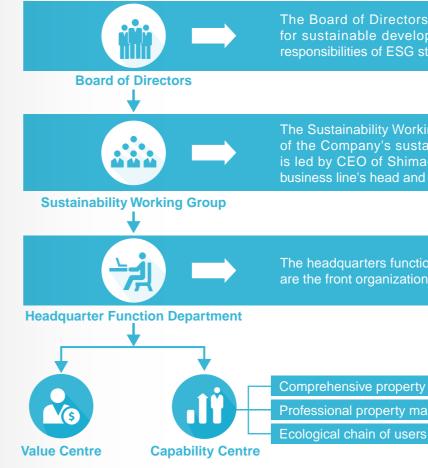

## **Organization of sustainability**

The Sustainability Working Group is the main organization of the Company's sustainable development work, which is led by Mr. Ye Mingile, CEO of Shimao Services, and consists of each business line's head and key employees. This group is responsible for implementing the sustainable development strategy laid down by the Board of Directors, complying with the Company's policies related to sustainable development, promoting the implementation of sustainable development work, and preparing the sustainability report according to disclosure requirements.

The Board of Directors is the supervision organization for sustainable development work and undertakes full responsibilities of ESG strategy and reporting. The Board of Directors develops the high-level strategy for sustainable development work, assesses and defines the sustainability-related risks faced by the Company, and ensures the effective implementation of risk management and internal control. The management layer regularly reports to the Board of Directors on the progress of sustainable development work.

The Board of Directors is the supervision organization for sustainable development work and undertakes full responsibilities of ESG strategy and reporting.

The Sustainability Working Group is the main organization of the Company's sustainable development work, which is led by CEO of Shimao Services, and consists of each business line's head and key employees.

The headquarters function department and each subsidiary are the front organization of sustainability development.

Comprehensive property management

Professional property management