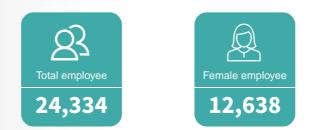

## **Diversity**

As of 31 December 2020, Shimao Services had 24,334 employees, among whom 12,638 were females, accounting for 52% of the total, 673 were from minority ethnic groups and 21 were disabled people.