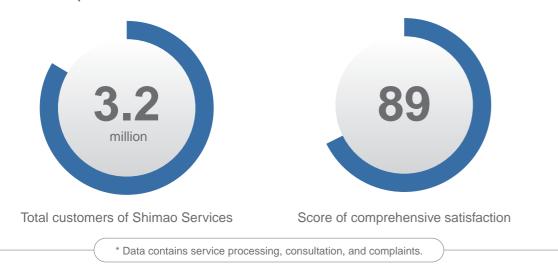

## **User Services**

In 2020, Shimao Services served over 3.2 million customers. Score of comprehensive satisfaction: 89 (2019: 87) User service hotline processed 7,817 hours of consultation and complaints\*. with 100% completion rate and 97% satisfaction rate