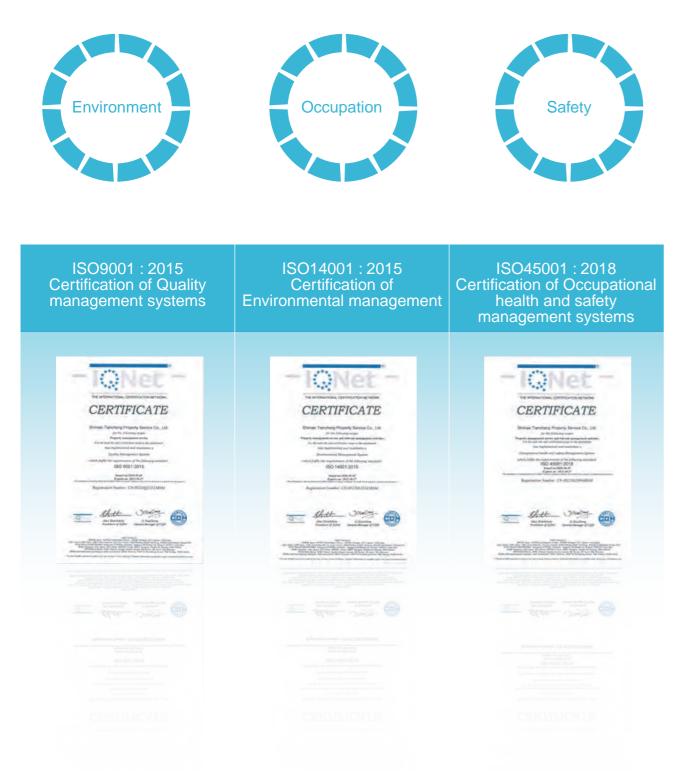

Shimao Services invests in the quality management and attained three ISO certifications, including quality management, environmental management,

and occupational health and safety management.