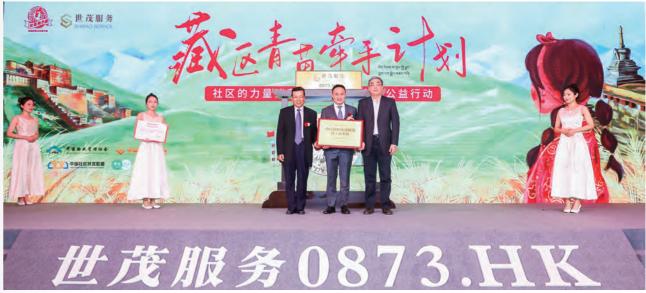

#### Concerted Efforts for Helping Tibetan children through Purchase of barely seedlings

On 30 October 2020, Shimao Services was officially listed on the Main Board of the Stock Exchange and a celebration ceremony was held. There was a highlight session that Shimao Services purchased 60 acres of Tibetan highland barley land under the "Concerted Efforts for Helping Tibetan children through Purchase of barely seedlings" to help 60 Tibetan children.

The programme is a special activity for poverty alleviation through pro-consumption organised by China Property Management Institute and carried out by the China Poverty Alleviation Community Association. Enjoying the fast growth, Shimao Services kept investment on corporate responsibility and actively participated in the "The Power of Community", a campaign of poverty alleviation through pro-consumption, to make contribution.