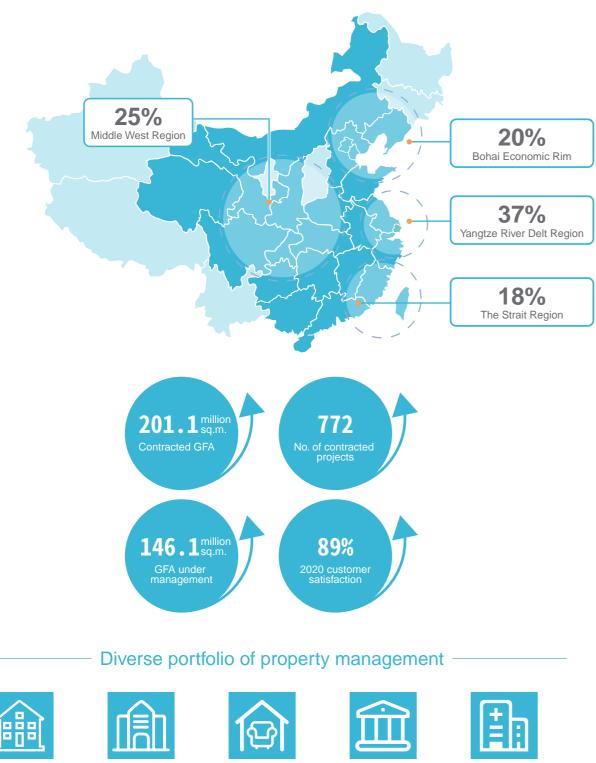

# ABOUT THE COMPANY About Us

Shimao Services Holdings Limited (00873.HK) is a leading comprehensive property management and community living service provider in the PRC. On 30 October 2020, the Company was successfully listed on the Main Board of the Stock Exchange. Shimao Services is one of important wings in the "Giant Aircraft Strategy" of Shimao Group, ranked 12th among the Chinese Top 100 property services companies and 8th among the Chinese Top 100 valuable brands. Committed to the concept of "BETTER SMART LIFE", Shimao Services focus on four highly energetic clusters of cities, including Yangtze River Delta Region, Bohai Economic Rim, The Strait Region, and Middle-West Region, covers multi-type properties such as residence, school, government, public facility, care centre, and hospital, and delivers comprehensive property management, community living service, and value-added services to non-property owners to more than 3.2 million property owners and users.

## **Annual Results**

Contracted Gross Floor Area ("GFA") was 201.1 million sq.m., GFA under management was 146.1 million sq.m., revenue was RMB 5,025.7 million, including property management services amounted to RMB 2,712.4 million, community value-added services amounted to RMB 1,600.6 million, value-added services to non-property owners amounted to RMB 712.7 million.

201.1 million sq.m.

146.1 million sq.m.

RMB 2,712.4 million

RMB 1,600.6 million

RMB 712.7 million

## Business covers 104 cities in China 77% projects under management locate in 1<sup>st</sup> tier and 2<sup>nd</sup> tier cities