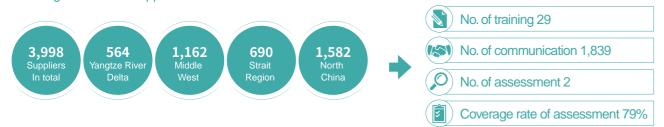

#### **Supplier performance**

Shimao Services has a total of 3,998 suppliers, of which 564 in the Yangtze River Delta, 1,162 in the Middle West 690 in the Strait region, and 1,582 in North China; During the reporting period, we conducted 29 training sessions to suppliers, 1,839 talks and communication with suppliers, 2 assessments of suppliers, covering 79% of the suppliers.